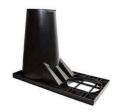

## Sleeve-It® SD-1

Sleeve-It® SD-1 is a pre-engineered fence post anchoring solution for fences placed on top of a segmental retaining wall (SRW). Sleeve-It® SD-1's patent-pending design allows stable fence footings to be integrated into the SRW while it is being constructed. Sleeve-It® SD-1 replaces the wildly successful Sleeve-It® 1224R unit.

| PROPERTY      | TEST METHOD | ENGLISH          | METRIC             |
|---------------|-------------|------------------|--------------------|
| Weight        | Measured    | 7 pounds         | 3.18 kg            |
| Base Height   | Measured    | 1.5 inches       | 3.81 cm            |
| Depth         | Measured    | 30.6 inches      | 77.72 cm           |
| Height        | Measured    | 23.4 inches      | 59.43 cm           |
| Lid Aperature | Measured    | 9.4 x 7.4 inches | 23.876 x 18.796 cm |
| Volume        |             | 1.673 cf         | 1.673 cf           |
| Width         | Measured    | 15.3 inches      | 38.86 cm           |